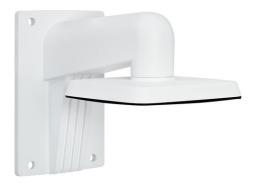

## Wall Mount Bracket

Art.-Nr. TVAC31311 Seite 1 von 1

The stable wall mount with internal cabling makes it possible to mount the IP Dome Cameras on a wall in a professional manner. The wall mount can be installed together with the TVAC31300 Installation Box to protect the cabling both indoors and outdoors.

## **Technologies**

- Compatible with IPCA72500, IPCA72510, IPCA72515, IPCA78500, IPCB74500
- Internal cabling is possible
- Sturdy aluminium construction for indoors and outdoors
- Color: white

## Technical data - Wall Mount Bracket

| Dimensions       | (LxBxH) 235x142x184 mm |
|------------------|------------------------|
| Height           | 184 mm                 |
| Housing material | Metal                  |
| Length           | 235 mm                 |
| Width            | 142 mm                 |