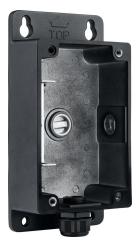

## Installation box black

## Art.-Nr. TVAC31300X

Seite 1 von 1

For indoor and outdoor protected wiring, the installation box in conjunction with the wall mount TVAC31310, TVAC31311, TVAC31320, TVAC31320X, TVAC31340, TVAC31430 allows professional wall mounting.

## Technologies

- Can only be used in combination with TVAC31310, TVAC31311, TVAC31320, TVAC31320X, TVAC31340 or TVAC31430
- Compatible with TVAC31380, TVAC31381, TVAC31381X
- For a protected wiring indoors and outdoors
- Robust aluminum construction
- Internal cable routing possible
- Colour: Black
- 1 opening with G<sup>3</sup>/<sub>4</sub> '' connection for cable entry

## Technical data - Installation box black

| Colour     | black         |
|------------|---------------|
| Dimensions | 243x123x63 mm |
| Height     | 63 mm         |
| Length     | 243 mm        |
| Width      | 123 mm        |