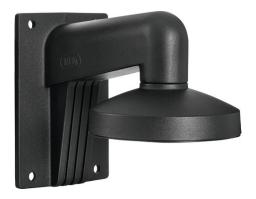

## Wall mount bracket black

Art.-Nr. TVAC31320X Seite 1 von 1

This sturdy wall mount with an interior cable duct allows professional mounting of the analogue dome camera. For protecting wiring both indoors and outdoors the wall mount can be used with the installation box TVAC31300X.

## **Technologies**

- Compatible with IPCB72515A, IPCB74515B, IPCB78515A, IPCB74615B, IPCB78615A, HDCC71510, HDCC72510, HDCC72550, HDCC73550, HDCC78550
- Internal cable routing possible
- Robust aluminum construction for indoor and outdoor use
- Colour: Black
- Can be combined with the installation box TVAC31300X

## Technical data - Wall mount bracket black

| Colour           | black         |
|------------------|---------------|
| Dimensions       | 235x142x84 mm |
| Height           | 184 mm        |
| Housing material | metal         |
| Length           | 235 mm        |
| Width            | 142 mm        |