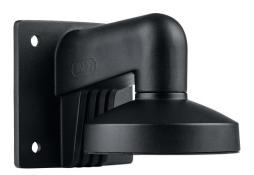

## Wall mount bracket black

Art.-Nr. TVAC31450X Seite 1 von 1

The Wall Mount is an optional accessory for the IP Mini Dome IPCB42510A/B/C, IPCB42515A, IPCB44510A/B/C, IPCB42501, IPCB42551. It is used to carry out a professional standard flush mount of the Dome Camera in a horizontal position. The robust aluminium design makes it possible for cabling to be both protected and laid internally, and is suitable both for indoor and outdoor use.

## **Technologies**

- Compatible with IPCB42510A / B / C, IPCB42515A, IPCB44510A / B / C, IPCB42501, IPCB42551
- Internal cable routing possible
- Robust aluminum construction for indoor and outdoor use
- Colour: Black

## Technical data - Wall mount bracket black

| Colour     | black          |
|------------|----------------|
| Dimensions | 170x120x120 mm |
| Height     | 120 mm         |
| Length     | 170 mm         |
| Width      | 120 mm         |