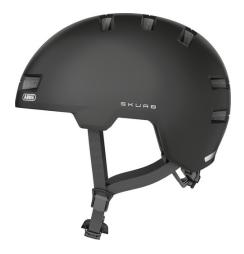

## Skurb velvet black L

Seite 1 von 2

Urban Safety. Urban Lifestyle.

The ABUS Skurb is the perfect solution for commuters and trendy sportspeople - either for skating, longboarding or BMX.

For those who previously had to wear a heavy ABS hard shell helmet in one-size-fits-all will like the style and features of this trendy bike helmet.

#### Technologies

- In-Mold for a durable connection with the outer shell with shock-absorbing helmet material (EPS)
- Ponytail compatibility: Helmet well suited to plait wearers
- Size adjustment via a solid ring made of 2 plastic components for optimum stability and positive fit
- Zoom Ace fine adjustment system with a non-slip adjusting wheel
- Detachable Full-ring for best comfort
- Optimum ventilation for this helmet type with 2 air inlets and 10 air outlets