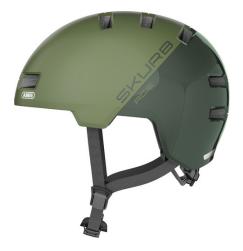

## Skurb ACE jade green S

Seite 1 von 2

Urban Safety. Urban Lifestyle.

The ABUS Skurb is the perfect solution for commuters and trendy sportspeople - either for skating, longboarding or BMX.

For those who previously had to wear a heavy ABS hard shell helmet in one-size-fits-all will like the style and features of this trendy bike helmet. In particular, the unique surface consisting of matt and glossy parts creates an eye-catching effect.

## **Technologies**

- In-Mold for a durable connection with the outer shell with shock-absorbing helmet material (EPS)
- Ponytail compatibility: Helmet well suited to plait wearers
- Size adjustment via a solid ring made of 2 plastic components for optimum stability and positive fit
- Lower edge protection: Provides the helmet with additional protection from external influences
- Zoom Ace fine adjustment system with a non-slip adjusting wheel
- Detachable Full-ring for best comfort
- Optimum ventilation for this helmet type with 2 air inlets and 10 air outlets