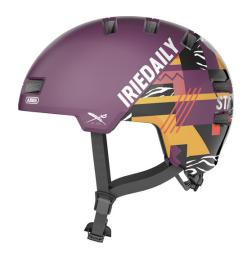

## Skurb ACE Iriedaily plum S

Seite 1 von 2

Urban Safety. Urban Lifestyle.

The ABUS Skurb is the perfect solution for commuters and trendy sportspeople - either for skating, longboarding or BMX.

For those who previously had to wear a heavy ABS hard shell helmet in one-size-fits-all will like the style and features of this trendy bike helmet. In particular, the unique surface consisting of matt and glossy parts creates an eye-catching effect.