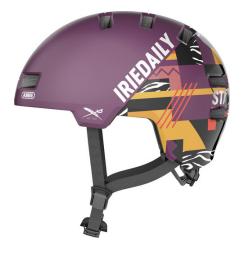

## Skurb ACE Iriedaily plum M

Seite 1 von 2

Urban Safety. Urban Lifestyle.

The ABUS Skurb is the perfect solution for commuters and trendy sportspeople - either for skating, longboarding or BMX.

For those who previously had to wear a heavy ABS hard shell helmet in one-size-fits-all will like the style and features of this trendy bike helmet. In particular, the unique surface consisting of matt and glossy parts creates an eye-catching effect.