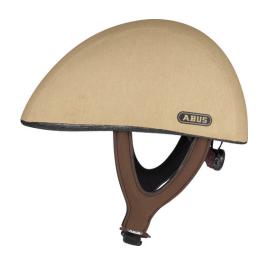

#### **Technologies**

- In-Mold for durable fusion of the combination outer shell-textile cover and the shock absorbing helmet material (EPS)
- Zoom SL precise adjustment system with handy adjustment wheel
- Removable and washable padding with highest wearing comfort
- Soft touch straps easy to adjust by practical sliders
- Fidlock magnetic lock (Signature Edition)
- Removable ear pads with opening for earphones in a lock-optics (Signature Edition)
- Unique shape inspired from the 20s

#### Operation and use

- Adult and youth helmet for city, commuting and everyday use
- Special helmet for elegant modern cities bike riders

#### Tips

- This very fashionable helmet fulfils the demands of urban cyclists and commuters
- The user's styling goes on inconspicuously with the helmet

#### Technical data - Cyclonaut

| Head size       | 54-58 cm |
|-----------------|----------|
| Size            | M        |
| Weight          | 330 g    |
| backlight       | No       |
| color of facets | brown    |
| design color    | beige    |