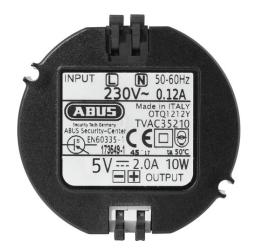

## Mini clip built-in power supply unit 5V / 2A

Art.-Nr. TVAC35210 Seite 1 von 1

The stabilised mini clip built-in power supply unit (230 V AC / 5 V DC, 2 A) is used to supply power to your video components. The enhanced version with a lever spring clamp means that quick installation is possible without the need for a tool or an additional clamp. Its compact dimensions mean that it is especially suitable for use as a flush mounted power supply for installation in a 55 mm flush socket and anywhere there is limited space available for the power supply.

## Technical data - Mini clip built-in power supply unit 5V / 2A

| Connection type            | Clamp              |
|----------------------------|--------------------|
| Dimensions                 | (Ø x H) 53 x 27 mm |
| Input voltage AC           | 100 - 230 V        |
| Max. operating temperature | 50 °C              |
| Min. operating temperature | -10 °C             |
| Operating current          | 2.000 mA           |
| Output voltage DC          | 5 V                |