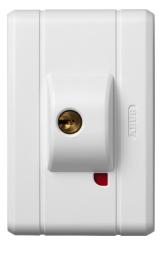

### Technologies

- VdS approved, DIN tested
- Resists more than one ton load
- Solid steel bolt with the ABUS typical claw bolts
- Open/closed position visible (red/green indication)
- Incl. two keys

## Operation and use

- Suitable for all inward opening windows
- When closing the window the lock engages automatically
- Just for unlocking a key is needed
- Can be supplied keyed alike with a variety of other ABUS products