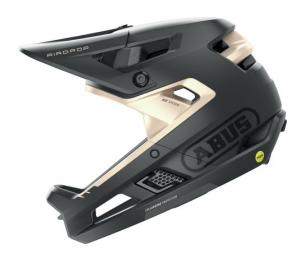

## AirDrop MIPS black gold L | XL

Seite 1 von 2

#### PROTECTED ALL AROUND

With the AirDrop, ABUS offers its first full-face helmet that provides the best protection even for your most daring jumps.

Enduro racers, downhillers, E-MTB riders and alpine adventurers are always pushing the limits of mountain biking. Increased protection used to mean heavy, hot and claustrophobic full-face helmets. New technologies like our EVA collarbone protector inserts, breakaway visor attachments and side communication channels bring real benefits to bike parks and the backcountry. If gravity is the thrill you need, the AirDrop is the MTB helmet for you.

#### **Technologies**

- In-mould manufacturing for a durable connection to the outer shell with shock-absorbing helmet material (EPS)
- Zoom Ace FF: Adjustment system to fit the head circumference
- Collarbone protection edges
- QUIN ready easy upgrade with the separately available QUIN chip
- Breakaway visor bolts
- Ambiant Sound Channels (ASC) increase spatial awareness
- Breathable cheek pad inserts
- Design suitable for spectacles
- Double D-ring buckle system
- Ventilation: excellent ventilation through 11 air inlets and 6 air outlets