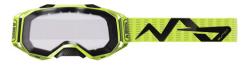

## Buteo neon yellow

Seite 1 von 1

KEEP AN EYE ON EVERYTHING

When you're at top speed on technical trails, you need razor-sharp focus. That's exactly what our new Buteo eyewear series delivers.

The Buteo goggles have been developed in coordination with our MTB helmet series. Accordingly, they can be seamlessly combined with the ABUS AirDrop, CliffHanger or MoDrop. The goggles are available in four different colours. We have placed great emphasis on wearing comfort, ventilation and appearance so that mountain bikers can tackle the trails with maximum concentration. The anti-fog coating, which prevents the bike goggles from fogging, ensures good vision at all times.

## Technologies

- Double layer glass to prevent fogging
- 40 mm strap for slip-free fit
- Fleece layer for maximum comfort
- Nose guard for a comfortable and secure fit
- Available with clear and mirrored tinted lenses