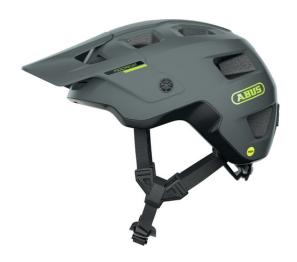

## MoDrop MIPS concrete grey S

Seite 1 von 2

FOR MORE SAFETY

The ABUS MoDrop MIPS can handle any terrain and any riding style and always leaves you wanting more.

The mountain bike helmet is the best companion for big mountain days, experiences on the trail or just leisurely family outings. Equipped with our MTB-specific adjustment system and TriVider webbing distributors, this helmet offers many features that make it more comfortable to wear. The height-adjustable, visor-like visor protects you from hanging branches when riding downhill. In the event of a fall, it can also prevent direct impact with the face.

Additional safety is provided by the MIPS impact protection. This is intended to protect the brain, especially if the cyclist's head hits the ground at an angle during a fall. In a fall, the brain is exposed to strong rotational movements that can lead to severe brain injuries. With MIPS, a movable low-friction plastic shell is integrated into the helmet to ensure that rotation is reduced and the head is better protected.

## Technologies

- Multi-Shell In-Mould for a permanent bond between the outer shell and the shock-absorbing helmet material (EPS)
- Zoom Ace MTB: Height-adjustable adjustment system to fit the head circumference
- Ponytail compatibility: Helmet well suited for ponytail wearers
- Laterally adjustable, non-slip TriVider webbing distributor
- Moulded lower shell for added durability
- QUIN ready easy upgrade with the separately available QUIN chip for fall detection
- GoggFit: Device that allows a pair of goggles to be fixed to the helmet when the athlete doesn't need them while riding