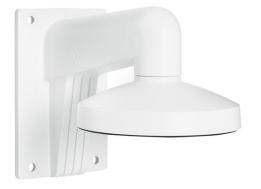

## Art.-Nr. TVAC32720

Seite 1 von 1

The Wall Mount is an optional accessory for the IP Dome IPCB74521 or IPCB78521. It is used to carry out a professional standard flush mount of the Dome Camera in a horizontal position. The robust aluminium design makes it possible for cabling to be both protected and laid internally, and is suitable both for indoor and outdoor use.

## Technologies

- Compatible with IPCB74521, IPCB78521
- Internal cabling is possible
- Sturdy aluminium construction for indoors and outdoors
- Colour: white

| Colour                   | white                |
|--------------------------|----------------------|
| Compatible with          | IPCB74521, IPCB78521 |
| Dimensions               | 120x184x232 mm       |
| Gross weight             | 1,1 kg               |
| Height                   | 184 mm               |
| Housing material         | aluminum             |
| Load capacity            | 4,5 kg               |
| Net weight               | 0,75 kg              |
| PSTI conformity required | No                   |
| Width                    | 155 mm               |