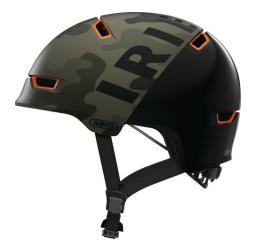

## Scraper 3.0 ACE Iriedaily camou L

Seite 1 von 2

#### THE SPORTY ALL-ROUNDER

The Scraper 3.0 ACE is at home everywhere - whether on the streets of the big city or in the confines of the skate park.

Commuters and lifestyle athletes count on hard shell helmets which are rugged and look sporty. The ABUS Scraper 3.0 ACE with its unique double-shell finishing looks cool and modern and provides the necessary protection during workouts and in the city.

#### Technologies

- ABS hard shell technology
- High visibility due to powerful reflectors
- Ponytail compatibility: Helmet well suited to plait wearers
- Forced Air Cooling Technology: Sophisticated ventilation system for an optimal head climate
- Excellent ventilation with 4 air inlets and 4 air outlets connected with flow channels
- Size adjustment by means of a half ring made from particularly hard-wearing and slightly malleable plastic for optimal stability and form fitting
- Zoom Ace Urban: Finely adjustable adjustment system with handy adjustment wheel for customisable fit