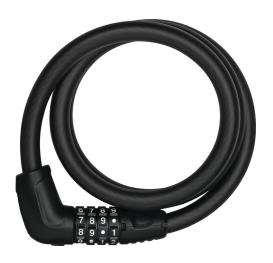

# Tresor 6415C/120/15 black without bracket

Seite 1 von 2

ABUS quality cable lock

The ABUS Tresor 6415C Cable Lock is a bike lock which comes with handy accessories and is a great, everyday supplement to your bike's security. Whether you use the ABUS Tresor 6415C Cable Lock as a single lock in situations where risk of theft is low or as a second lock, you can count on the ABUS quality.

With the ABUS Tresor 6415C Cable Lock, the essence is in the details: inside the discreet black PVC sleeve is a 15mm-thick, high-quality steel cable. The ABUS Tresor 6415C Cable Lock is available in 85 and 120cm, so you can choose the ideal version for your needs.

### **Technologies**

- 15 mm thick, high-quality steel cable
- Plastic coating to prevent damage to the bicycle's paintwork
- Dark-touch function enables use in the dark, thanks to special number embossing
- Two-component number reels ensure long-term readability of the digits
- The number code can be set individually