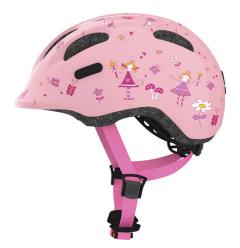

## Smiley 2.0 rose princess M

Seite 1 von 2

Whether your child is still sitting in the child seat, has progressed to the training bike or is trying their own child's bike for the first time - this simple entry-level helmet with imaginative designs offers reliable protection. With the small visor and the deep neck area, the SMILEY 2.0 protects your child's head from all sides. The outer shell is bonded to the shock-absorbing EPS shell through an in-mould process which makes it incredibly sturdy yet light.

#### Technologies

- In-Mold for a hard-wearing, flat connection to the outer shell and the shock-absorbing helmet material (EPS)
- Visor-like front edge ensuring enhanced protection for the face
- Deep temple and neck area for increased all-round protection
- Zoom Evo Kids precise adjustment system
- Size adjustment with a full ring made from especially hard-wearing and mouldable plastic for optimum stability and form fitting
- Excellent ventilation with 8 air inlets with fly net
- Colour-coordinated soft straps that are simple to fit thanks to practical sliders
- Passive safety thanks to reflectors