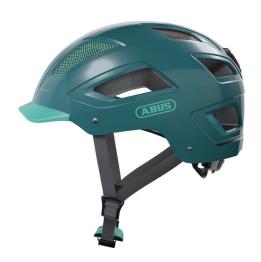

## Hyban 2.0 core green XL

Seite 1 von 2

#### THE BEST OF BOTH WORLDS

The Hyban 2.0 combines a particularly robust hard shellwith a huge air intakes.

In combination with the integrated, bright LED rear light, the Hyban 2.0 is the perfect everyday helmet for the city.

#### **Technologies**

- ABS hard shell: Robust helmet made of EPS foam and injection molded outer shell
- High visibility: High visibility due to reflectors
- Bug mesh: Full protection from insects
- Ponytail compatibility: Perfect fit for people with long hair
- Full-ring: Adjustable ring connected to adjustment system enclosing all of the head
- XL Size Large helmet sizes available (62+ cm)
- Excellent ventilation with 5 air inlets and 8 air outlets
- Zoom Ace Urban: Finely adjustable adjustment system with handy adjustment wheel for customisable fit
- Large, highly mounted and integrated LED tail light with 180° visibility

## Technical data - Hyban 2.0 core green XL

| Head size | 58-63 cm |
|-----------|----------|
| Peak      | Yes      |
| Size      | XL       |
| Visor     | No       |
| Weight    | 500 g    |