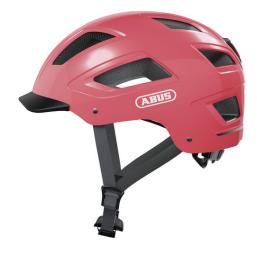

## Hyban 2.0 living coral L

Seite 1 von 2

### THE BEST OF BOTH WORLDS

The Hyban 2.0 combines a particularly robust hard shellwith a huge air intakes.

In combination with the integrated, bright LED rear light, the Hyban 2.0 is the perfect everyday helmet for the city.

### Technologies

- ABS hard shell: Robust helmet made of EPS foam and injection molded outer shell
- High visibility: High visibility due to reflectors
- Bug mesh: Full protection from insects
- Ponytail compatibility: Perfect fit for people with long hair
- Full-ring: Adjustable ring connected to adjustment system enclosing all of the head
- XL Size Large helmet sizes available (62+ cm)
- Excellent ventilation with 5 air inlets and 8 air outlets
- Zoom Ace Urban: Finely adjustable adjustment system with handy adjustment wheel for customisable fit
- Large, highly mounted and integrated LED tail light with 180° visibility