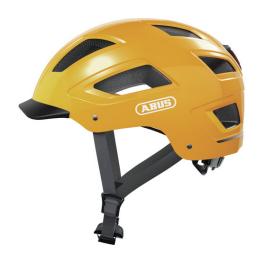

#### THE BEST OF BOTH WORLDS

The Hyban 2.0 combines a particularly robust hard shellwith a huge air intakes.

In combination with the integrated, bright LED rear light, the Hyban 2.0 is the perfect everyday helmet for the city.

#### **Technologies**

- ABS hard shell: Robust helmet made of EPS foam and injection molded outer shell
- High visibility: High visibility due to reflectors
- Bug mesh: Full protection from insects
- Ponytail compatibility: Perfect fit for people with long hair
- Full-ring: Adjustable ring connected to adjustment system enclosing all of the head
- XL Size Large helmet sizes available (62+ cm)
- Excellent ventilation with 5 air inlets and 8 air outlets
- Zoom Ace Urban: Finely adjustable adjustment system with handy adjustment wheel for customisable fit
- Large, highly mounted and integrated LED tail light with 180° visibility

### Technical data - Hyban 2.0 icon yellow L

| Head size | 56-61 cm |
|-----------|----------|
| Peak      | Yes      |
| Size      | L        |
| Visor     | No       |
| Weight    | 460 g    |