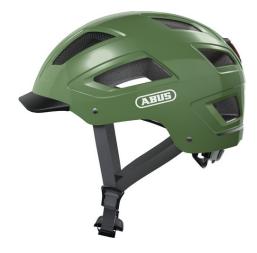

#### THE BEST OF BOTH WORLDS

The Hyban 2.0 combines a particularly robust hard shellwith a huge air intakes.

In combination with the integrated, bright LED rear light, the Hyban 2.0 is the perfect everyday helmet for the city.

### Technologies

- ABS hard shell: Robust helmet made of EPS foam and injection molded outer shell
- High visibility: High visibility due to reflectors
- Bug mesh: Full protection from insects
- Ponytail compatibility: Perfect fit for people with long hair
- Full-ring: Adjustable ring connected to adjustment system enclosing all of the head
- XL Size Large helmet sizes available (62+ cm)
- Excellent ventilation with 5 air inlets and 8 air outlets
- Zoom Ace Urban: Finely adjustable adjustment system with handy adjustment wheel for customisable fit
- Large, highly mounted and integrated LED tail light with 180° visibility