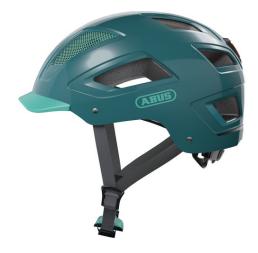

#### THE BEST OF BOTH WORLDS

The Hyban 2.0 combines a particularly robust hard shellwith a huge air intakes.

In combination with the integrated, bright LED rear light, the Hyban 2.0 is the perfect everyday helmet for the city.

#### Technologies

- ABS hard shell: Robust helmet made of EPS foam and injection molded outer shell
- High visibility: High visibility due to reflectors
- Bug mesh: Full protection from insects
- Ponytail compatibility: Perfect fit for people with long hair
- Full-ring: Adjustable ring connected to adjustment system enclosing all of the head
- XL Size Large helmet sizes available (62+ cm)
- Excellent ventilation with 5 air inlets and 8 air outlets
- Zoom Ace Urban: Finely adjustable adjustment system with handy adjustment wheel for customisable fit
- Large, highly mounted and integrated LED tail light with 180° visibility