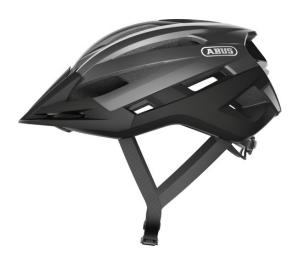

## TrailPaver titan black L

Seite 1 von 2

CROSS-COUNTRY, TOUR, ALL MOUNTAIN

The TrailPaver offers the right performance for any terrain:

Whether cross-country, tour or all-mountain. It is light, comfortable and perfectly ventilated and the ActiCage, a structural reinforcement built into the EPS, offers superb protection.

## **Technologies**

- In-Mold: Lightweight, durable helmet with a long-lasting combination of EPS core and Polycarbonate shell
- Ponytail compatibility: Perfect fit for people with long hair
- Half-ring: Adjustable ring connected to adjustment system enclosing half of the head
- Lower edge protection: Provides the helmet with additional protection from external damage
- Excellent ventilation with 7 air inlets and 16 air outlets
- Forced Air Cooling: Innovative ventilation system using intelligently arranged air channels in the EPS
- High visibility due to reflectors
- Zoom Ace: Finely adjustable adjustment system with handy adjustment wheel for customisable fit
- AirPort: Aerodynamic glasses holder with strap guide