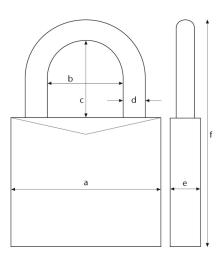

#### Technical data - 74LB/40 white

| Depth e                      | 20 mm         |
|------------------------------|---------------|
| Height f                     | 120 mm        |
| Horizontal clearance b       | 19 mm         |
| Keyed alike                  | No            |
| Locking type                 | key           |
| Security Level Home Security | 6             |
| Security card                | No            |
| Shackle diameter d           | 7 mm          |
| Vertical clearance c         | 38 mm         |
| Weight                       | 117 g         |
| Width a                      | 40 mm         |
| color of facets              | white         |
| colour                       | white         |
| EAN                          | 4003318503344 |

### Technical drawing