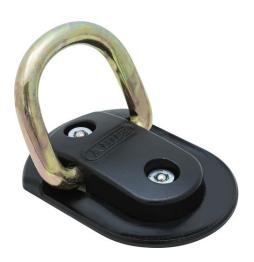

#### A SECURE ANCHOR

Theft unwelcome: with the GRANIT™ WBA 75 Wall/Floor Anchor, your bicycle will always stay right where you left it.

This is thanks to the 14mm thick shackle made of specially hardened steel. When combined with one of our high-quality bicycle locks, it offers the best possible security for your bike. Everything you need for installation is included with the GRANIT™ WBA 75 Wall/Floor Anchor. All you need is a suitable wall or usable floor.

## **Technologies**

- 35/64" thick shackle made of hardened special steel for maximum resistance
- Incl. mounting accessories

## Use and application

- The anchor can be used to secure two-wheeled vehicles in garages, cellars and houses
- The WBA 75 can be attached to the floor or the wall with the supplied mounting accessories. When combined with an ABUS lock, it offers the highest level of security