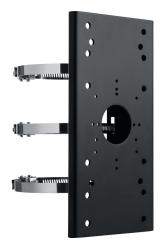

## Pole mount black

Art.-Nr. TVAC31381X Seite 1 von 1

Using the mast mount, selected cameras can be attached in inaccessible places or perfectly positioned on high masts as overview cameras. The cameras can be conveniently screwed onto the front cover, facilitating and speeding up the mounting process.

## **Technologies**

- Can Only be used in combination with TVAC31320X or TVAC31350X
- Compatible with TVAC31300X
- Bracket for easy Attachment to Masts and Pipes
- Ideal for Masts with a Diameter of 67 127 mm