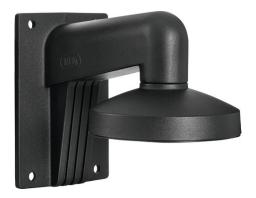

## Wall mount bracket black

Art.-Nr. TVAC31320X Seite 1 von 1

This sturdy wall mount with an interior cable duct allows professional mounting of the analogue dome camera. For protecting wiring both indoors and outdoors the wall mount can be used with the installation box TVAC31300X.

## **Technologies**

- Compatible with IPCB72515A, IPCB74515B, IPCB78515A, IPCB74615B, IPCB78615A, HDCC71510, HDCC72510, HDCC72550, HDCC73550, HDCC78550
- Internal cable routing possible
- Robust aluminum construction for indoor and outdoor use
- Colour: Black
- Can be combined with the installation box TVAC31300X