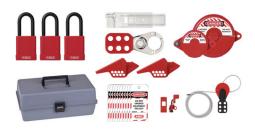

## Safety Toolbox

The valve safety toolbox includes a B200 Toolbox, three 74/40 insulated padlocks, three E202 multi-pole breaker lockouts, one P110 small power plug lockout, one P550 large power plug lockout, three ST0702 1.5" hasps, a T100 "Do Not Operate" tag, a ten-pack of cable ties, and a V305 2.5"-5" gate valve lockout.

## **Technologies**

- Includes: (3) 74/40 Padlocks, (1) 1" Hasp, (1) Breaker Lockout, (1) 1" 2 1/2" Gate Valve Lockout, (1) 2 1/2" 5" Gate Valve Lockout, (1) Safelex™ Cable Lockout, (2) Small Ball Valve Lockouts, (1) Wall Switch Lockout, (12) Tags, (12) Ties, (1) Lockout Toolbox
- Unrippable vinyl with matte surface to withstand moisture
- Recycled plastic, high quality, made in the USA