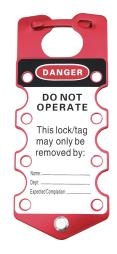

## Visible Tagout Notifications

Facilitate collaborative work with the Aluminum Labeled Hasp, allowing multiple workers to utilize it seamlessly. This hasp can also be integrated with conventional buckles, streamlining them into a unified unit.

## Technologies

- Reusable write-on labels on both sides
- Made of aluminum alloy

## Use and application

- Red labeled hasp with label for multiple workers
- Integrates traditional buckle and label into one unit

| Technical data - Aluminium labeld hasp (EN) |               |
|---------------------------------------------|---------------|
| EAN                                         | 4003318400049 |