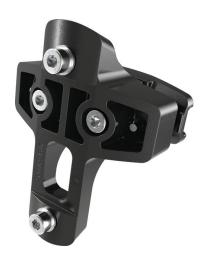

### STAYS UNDER THE SADDLE

The new Saddlefix QST adapter makes the transportation of chain locks even more versatile.

The Saddlefix QST (SF QST) is the extension to the QickStore holder. This means that the small transport box can now also be easily attached to the seat post under the saddle. The Saddlefix QST - like the QuickStore holder - is suitable for chain locks with a diameter of 6 millimetres and a length of 85-110 centimetres. Always to hand - for rattle-free transport of chain locks.

#### **Technologies**

- Adapter for attaching a lock holder under the saddle
- Suitable for the QST QuickStore holder

## Use and application

• For attaching the QuickStore holder (QST) under the saddle