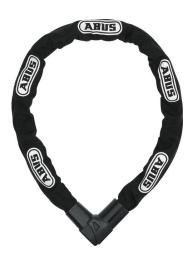

# CityChain™ 1010/110 black Moto

Seite 1 von 2

Ideal protection for when there is a medium risk of theft

The ABUS CityChain™ 1010 Chain Lock ensures your favourite motorbike is well-protected against theft.

This ABUS lock-chain combination is available in three different lengths, from 110 to 170 cm. Often, the best places to lock your bike are already in use, especially in the city. The 170 cm version of the ABUS CityChain™ 1010 Chain Lock ensures you're well prepared for situations such as these. A 9 mm thick hexagonal chain with a textile sleeve and an extra secure cylinder, which also protects against lock picking, keep thieves away.

### **Technologies**

- 9 mm hexagonal chain with fabric sleeve to prevent damage to the bicycle's paintwork
- The chain, the lock body and supporting elements of the locking mechanism are made of specially hardened steel
- ABUS Plus cylinder for high protection against manipulations, e.g. picking
- Automatic cover for the keyhole against dirt and corrosion