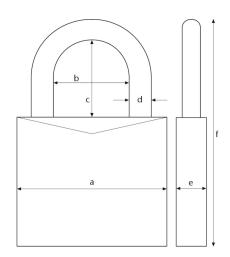

## Technical data - 74BS/40 green

| Depth e                      | 25/32 inch    |
|------------------------------|---------------|
| Height f                     | 3 35/64 inch  |
| Horizontal clearance b       | 3/4 inch      |
| Keyed alike                  | No            |
| Locking type                 | key           |
| Security Level Home Security | 6             |
| Security card                | No            |
| Shackle diameter d           | 1/4 inch      |
| Vertical clearance c         | 1 1/2 inch    |
| Weight [lbs]                 | 0.23 lbs      |
| Width a                      | 1 37/64 inch  |
| color                        | green         |
| EAN                          | 4003318775703 |

## Technical drawing