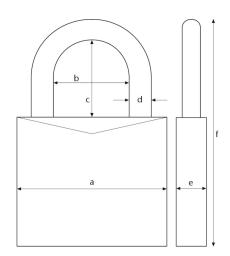

### Technical data - 74BS/40 red

| Depth e                      | 25/32 inch    |
|------------------------------|---------------|
| Height f                     | 3 35/64 inch  |
| Horizontal clearance b       | 3/4 inch      |
| Keyed alike                  | No            |
| Locking type                 | key           |
| Security Level Home Security | 6             |
| Security card                | No            |
| Shackle diameter d           | 1/4 inch      |
| Vertical clearance c         | 11/2 inch     |
| Weight [lbs]                 | 0.23 lbs      |
| Width a                      | 1 37/64 inch  |
| color                        | red           |
| EAN                          | 4003318775697 |

## Technical drawing