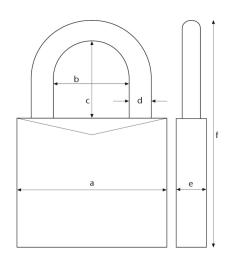

## Technical data - 74BS/40 orange

| Depth e                      | 25/32 inch    |
|------------------------------|---------------|
| Height f                     | 3 35/64 inch  |
| Horizontal clearance b       | 3/4 inch      |
| Keyed alike                  | No            |
| Locking type                 | key           |
| Security Level Home Security | 6             |
| Security card                | No            |
| Shackle diameter d           | 1/4 inch      |
| Vertical clearance c         | 1 1/2 inch    |
| Weight [lbs]                 | 0.23 lbs      |
| Width a                      | 1 37/64 inch  |
| color                        | orange        |
| EAN                          | 4003318775727 |
|                              |               |

### Technical drawing