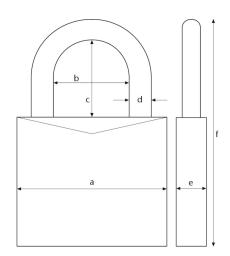

### Technical data - 74BS/40 blue

| Depth e                      | 25/32 inch    |
|------------------------------|---------------|
| Height f                     | 3 35/64 inch  |
| Horizontal clearance b       | 3/4 inch      |
| Keyed alike                  | No            |
| Locking type                 | key           |
| Security Level Home Security | 6             |
| Security card                | No            |
| Shackle diameter d           | 1/4 inch      |
| Vertical clearance c         | 1 1/2 inch    |
| Weight [lbs]                 | 0.23 lbs      |
| Width a                      | 1 37/64 inch  |
| color                        | blue          |
| EAN                          | 4003318775710 |

## Technical drawing