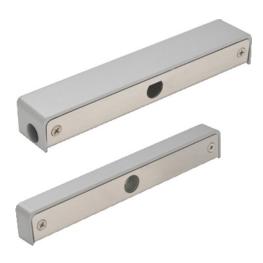

## Surface-mounted housing with counterpart for glass doors

Art.-Nr. AZZU10056 Seite 1 von 1

Surface-mounted housing and counterpart for the locking element AZSE10000 and AZSE10100, for glass doors with a glass thickness of 10 to 15 mm.

## Technical data - Surface-mounted housing with counterpart for glass doors

| Dimensions               | 180 x 26 x 35 / 180 x 26 x 20 mm |
|--------------------------|----------------------------------|
| Gross weight             | 0,51 kg                          |
| Height                   | 26 mm                            |
| Length                   | 35 mm                            |
| Net weight               | 0,51 kg                          |
| PSTI conformity required | No                               |
| Width                    | 180 mm                           |