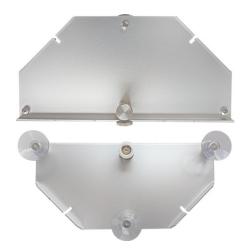

## Glueing Gauge for active Glassbreak detector

Art.-Nr. AZZU10151 Seite 1 von 1

Gluing gauge for gluing the glassbreak sensors. The gauge is designed to ensure the distance from the sensor to the window frame. Furthermore, the gauge ensures constant pressure on the sensors during the curing process of the adhesive.

## **Technologies**

- For the optimal placement of the glasbreak sensors
- Ensures constant pressure on the sensors during the curing process