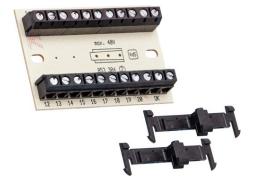

## Screw terminal strip 10 wire pairs

## Art.-Nr. AZVT10030

Seite 1 von 1

PCB strip for installation in surface-mounted metal distributors. For wiring by means of screw terminals.