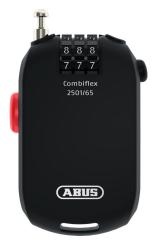

## Combiflex<sup>™</sup> 2501/65

Seite 1 von 1

## Technologies

- Automatically rolling up cable
- Individually settable code •
- Case in attractive mobile phone format

## Use and application

- Compact roll-back cable lock as prevention from occasional theft and unauthorized use
- Perfect protection for luggage, sport equipment like skis, snowboards, skates and bicycle helmets •