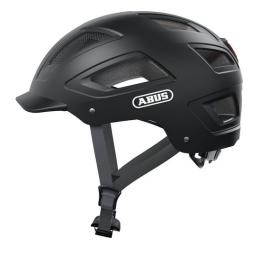

### READY FOR THE URBAN JUNGLE

The Hyban 2.0 combines a robust hard shell with huge vents.

In combination with the integrated, LED rear light, the Hyban 2.0 is the helmet for city riding.

### Technologies

- ABS hard shell: Robust helmet made of EPS foam and injection molded outer shell
- High visibility: High visibility due to reflectors
- Bug mesh: Full protection from insects
- Ponytail compatibility: Perfect fit for people with long hair
- Full-ring: Adjustable ring connected to adjustment system enclosing all of the head
- XL Size Large helmet sizes available (62+ cm)
- Excellent ventilation with 5 air inlets and 8 air outlets
- Zoom Ace Urban: Finely adjustable adjustment system with handy adjustment wheel for customisable fit
- Large, highly mounted and integrated LED tail light with 180° visibility