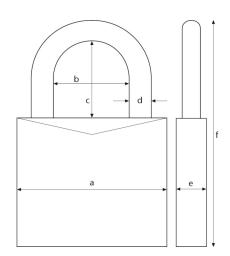

## Technical data - 74/40HB75 green

| Depth e                      | 25/32 inch    |
|------------------------------|---------------|
| Height f                     | 4 61/64 inch  |
| Horizontal clearance b       | 3/4 inch      |
| Keyed alike                  | No            |
| Locking type                 | key           |
| Security Level Home Security | 6             |
| Security card                | No            |
| Shackle diameter d           | 9/32 inch     |
| Vertical clearance c         | 2 61/64 inch  |
| Weight [lbs]                 | 0.26 lbs      |
| Width a                      | 1 37/64 inch  |
| color                        | green         |
| color of facets              | green         |
| EAN                          | 4003318589843 |

## Technical drawing