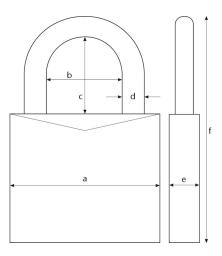

## Technical data - 74/40 black

| Depth e                      | 25/32 inch    |
|------------------------------|---------------|
| Height f                     | 3 35/64 inch  |
| Horizontal clearance b       | 3/4 inch      |
| Keyed alike                  | No            |
| Locking type                 | key           |
| Security Level Home Security | 6             |
| Security card                | No            |
| Shackle diameter d           | 9/32 inch     |
| Vertical clearance c         | 1 1/2 inch    |
| Weight [lbs]                 | 0.24 lbs      |
| Width a                      | 1 37/64 inch  |
| color                        | black         |
| color of facets              | black         |
| EAN                          | 4003318591112 |

# Technical drawing