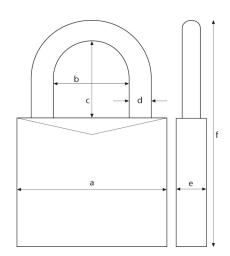

## Technical data - 74/40 yellow

| Depth e                      | 25/32 inch    |
|------------------------------|---------------|
| Height f                     | 3 35/64 inch  |
| Horizontal clearance b       | 3/4 inch      |
| Keyed alike                  | No            |
| Locking type                 | key           |
| Security Level Home Security | 6             |
| Security card                | No            |
| Shackle diameter d           | 9/32 inch     |
| Vertical clearance c         | 1 1/2 inch    |
| Weight [lbs]                 | 0.24 lbs      |
| Width a                      | 1 37/64 inch  |
| color                        | yellow        |
| color of facets              | yellow        |
| EAN                          | 4003318591105 |

## Technical drawing