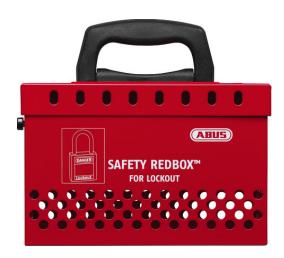

## B835 Safety Redbox™ incl. wall-bracket

Seite 1 von 2

THE SOPHISTICATED SOLUTION FOR GROUP LOCKOUT

B835 SAFETY REDBOX™ is more than just a group lockout box.

This device can either be a mobile unit or be hung on a wall, providing a consistent reference point and added security. The Safety Redbox™ comes equipped with all necessary machine locks for easy accessibility. Use the quick-release fastener inside to mount or release the box from the wall bracket. This makes it convenient for maintenance cases and can also be used as a mobile unit.

#### **Technologies**

- High level of stability in spite of low weight
- Ergonomic and space-saving fold-away handle
- Inside is exposed to light from all sides for better visibility of contents
- Lid features innovative and secure locking mechanism
- Patented wall bracket, also facilitates storing of padlocks